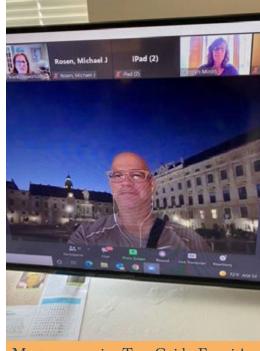

# virtual travel trip to vienna, austria!

We received an in-depth tour of Vienna, Austria, with our tour guide, Francis.

While on the tour, we were able to interact directly with him, as well as other travelers. Francis answered all of our questions and was full of historical information! We were able

Meet our amazing Tour Guide, Francis!

to see a full-screen view of the city, as well as the surroundings. This month, we can look forward to traveling to Lisbon, Portugal, on Sept. 7; Paris, France, on Sept. 14; and Dublin, Ireland, on Sept. 21. Keep your eyes open for other locations we will be traveling to, as well as the location of where we will be holding our group. Can't wait to see you soon!