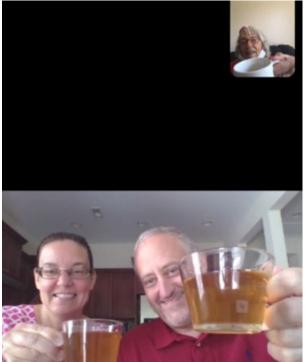

# RECAP: HOW WE HAVE STAYED CONNECTED THIS MONTH *mother's day tea*

Our residents had a wonderful time celebrating Mother's Day Tea virtually with their families. We even had family members from overseas join in. The residents enjoyed family time, along with assorted hot teas, cucumber sandwiches and mini desserts.

We highly recommend arranging a virtual visit via FaceTime or Skype. If you or your loved one need assistance with arranging a virtual visit, please contact us so we can assist.

We appreciate each of you for cooperating with us during this time, and if you have any questions, please feel free to reach out to us.